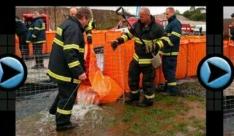

## DEPLOYMENT C EASY TO TRANSPORT C EASY TO DEPLOY ON HEAVY EQUIPMENT REQUIRED

Unfold the five cell

barrier and lock

needed

cages together as

and lock in place using

zip ties

Line cells with the Rapid H2O reservoirs

Repeat ensuring that all reservoirs are properly deployed and fastened

Fill easily and quickly using any available water source

KEEP VITAL ROAD AND RAIL LINKS

PROTECT CRUCIAL

ENERGY

FACILITIES

REMOVAL CEASY DISASSEMBLY AND REMOVAL ON COSTLY CLEANUP REUSABLE AND STORABLE