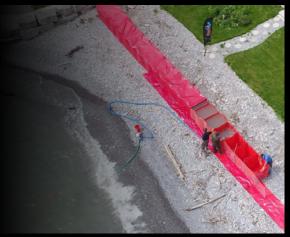

## RAPID H<sub>2</sub>0 is a multifunctional tool perfect for:

- > Flood protection and water diversion including coffer damming
- > Temporary storage of hazardous liquids including oil, diesel fuel, etc.
- > Temporary storage of oil absorbents or other contaminated solids
- Temporary storage of non-potable water required during natural disasters including forest fires
- Shoreline protection from oil spills
- > Oil spill decontamination and cleaning of equipment
- > Containment barrier for various hazmat spills including toxic water from fires