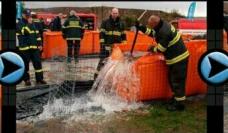

Remove all zip ties from the reservoirs and cages

Push one corner of the reservoir down allowing the water to escape

**Continue emptying** the five cell barriers in this manner

Remove reservoirs and cages for storage and reuse