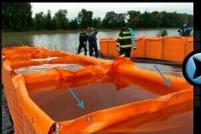

Repeat ensuring that all reservoirs are properly deployed and fastened

Fill easily and quickly using any available water source

KEEP VITAL ROAD AND RAIL LINKS

PROTECT CRUCIAL

ENERGY

FACILITIES

REMOVAL CEASY DISASSEMBLY AND REMOVAL ON COSTLY CLEANUP REUSABLE AND STORABLE

## RAPID H<sub>2</sub>0 is a multifunctional tool perfect for:

- > Flood protection and water diversion including coffer damming
- > Temporary storage of hazardous liquids including oil, diesel fuel, etc.
- > Temporary storage of oil absorbents or other contaminated solids
- Temporary storage of non-potable water required during natural disasters including forest fires
- Shoreline protection from oil spills
- > Oil spill decontamination and cleaning of equipment
- > Containment barrier for various hazmat spills including toxic water from fires