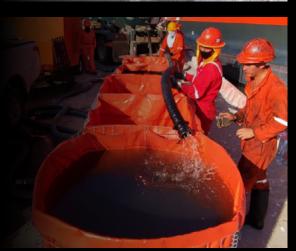

## RAPID H<sub>2</sub>0 is a multifunctional tool perfect for:

- > Flood protection and water diversion including coffer damming
- > Temporary storage of hazardous liquids including oil, diesel fuel, etc.
- > Temporary storage of oil absorbents or other contaminated solids
- Temporary storage of non-potable water required during natural disasters including forest fires
- Shoreline protection from oil spills
- > Oil spill decontamination and cleaning of equipment
- > Containment barrier for various hazmat spills including toxic water from fires